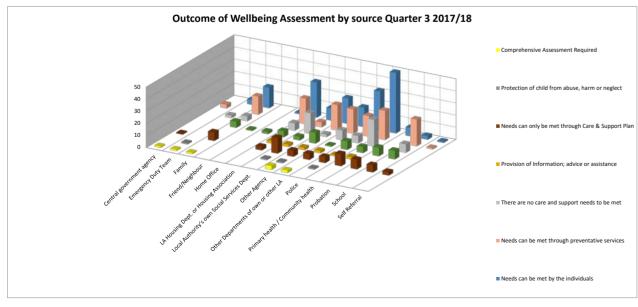

## Summary of Wellbeing Assessments Quarter 3 2017/18

| Key First - Second - Third highest total    |                                         |              |              |                                                            |                                                 |                                    |                           |                                               |             |         |
|---------------------------------------------|-----------------------------------------|--------------|--------------|------------------------------------------------------------|-------------------------------------------------|------------------------------------|---------------------------|-----------------------------------------------|-------------|---------|
|                                             | Comprehensive<br>Assessment<br>Required | Needs can be | preventative | Needs can<br>only be met<br>through Care<br>& Support Plan | Progressed to a strategy discussion CP concerns | Protection of<br>child from abuse, | Information;<br>advice or | There are no care and support needs to be met | Grand Total | Total % |
| CAFCASS                                     |                                         | 2            |              |                                                            |                                                 |                                    |                           | 1                                             | 3           | 0.5%    |
| Central government agency                   | 1                                       |              | 3            | 1                                                          |                                                 |                                    |                           |                                               | 5           | 0.9%    |
| Emergency Duty Team                         | 1                                       | 4            |              |                                                            |                                                 | 1                                  |                           | 2                                             | 8           | 1.4%    |
| Family                                      | 1                                       | 17           | 15           | 7                                                          | 5                                               |                                    |                           | 4                                             | 49          | 8.8%    |
| Friend/Neighbour                            |                                         |              |              |                                                            | 1                                               |                                    |                           |                                               | 1           | 0.2%    |
| Home Office                                 |                                         | 1            |              |                                                            | 2                                               |                                    |                           |                                               | 3           | 0.5%    |
| LA Housing Dept. or Housing Association     |                                         | 29           | 21           | 3                                                          | 5                                               |                                    | 2                         | 6                                             | 66          | 11.9%   |
| Local Authority's own Social Services Dept. |                                         | 10           | 4            | 13                                                         | 3                                               | 1                                  | 2                         | 17                                            | 50          | 9.0%    |
| Other Agency                                | 3                                       | 21           | 21           | 5                                                          | 9                                               | 1                                  | 2                         | 2                                             | 64          | 11.6%   |
| Other Departments of own or other LA        | 2                                       | 16           | 20           | 5                                                          | 1                                               |                                    | 2                         | 8                                             | 54          | 9.7%    |
| Police                                      |                                         | 32           | 17           | 5                                                          | 7                                               | 1                                  | 1                         | 6                                             | 69          | 12.5%   |
| Primary health / Community health           |                                         | 50           | 24           | 10                                                         | 5                                               |                                    | 2                         | 22                                            | 113         | 20.4%   |
| Probation                                   |                                         | 7            |              | 8                                                          | 7                                               |                                    |                           |                                               | 22          | 4.0%    |
| School                                      |                                         | 3            | 22           | 6                                                          | 7                                               |                                    |                           | 7                                             | 45          | 8.1%    |
| Self Referral                               |                                         | 1            | 1            | 3                                                          |                                                 |                                    |                           |                                               | 5           | 0.9%    |
| Grand Total                                 | 8                                       | 191          | 148          | 66                                                         | 52                                              | 4                                  | 11                        | 74                                            | 554         |         |
| Total %                                     | 1.4%                                    | 34.5%        | 26.7%        | 11.9%                                                      | 9.4%                                            | 0.7%                               | 2.0%                      | 13.4%                                         |             |         |