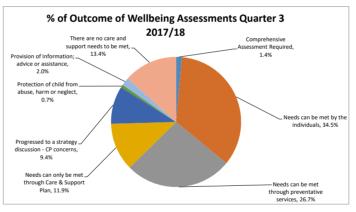

## Summary of Wellbeing Assessments Quarter 3 2017/18

| Key First - Second - Third highest total    |                                         |              |              |                                                            |                                                 |                                    |                           |                                               |             |         |
|---------------------------------------------|-----------------------------------------|--------------|--------------|------------------------------------------------------------|-------------------------------------------------|------------------------------------|---------------------------|-----------------------------------------------|-------------|---------|
|                                             | Comprehensive<br>Assessment<br>Required | Needs can be | preventative | Needs can<br>only be met<br>through Care<br>& Support Plan | Progressed to a strategy discussion CP concerns | Protection of<br>child from abuse, | Information;<br>advice or | There are no care and support needs to be met | Grand Total | Total % |
| CAFCASS                                     |                                         | 2            |              |                                                            |                                                 |                                    |                           | 1                                             | 3           | 0.5%    |
| Central government agency                   | 1                                       |              | 3            | 1                                                          |                                                 |                                    |                           |                                               | 5           | 0.9%    |
| Emergency Duty Team                         | 1                                       | 4            |              |                                                            |                                                 | 1                                  |                           | 2                                             | 8           | 1.4%    |
| Family                                      | 1                                       | 17           | 15           | 7                                                          | 5                                               |                                    |                           | 4                                             | 49          | 8.8%    |
| Friend/Neighbour                            |                                         |              |              |                                                            | 1                                               |                                    |                           |                                               | 1           | 0.2%    |
| Home Office                                 |                                         | 1            |              |                                                            | 2                                               |                                    |                           |                                               | 3           | 0.5%    |
| LA Housing Dept. or Housing Association     |                                         | 29           | 21           | 3                                                          | 5                                               |                                    | 2                         | 6                                             | 66          | 11.9%   |
| Local Authority's own Social Services Dept. |                                         | 10           | 4            | 13                                                         | 3                                               | 1                                  | 2                         | 17                                            | 50          | 9.0%    |
| Other Agency                                | 3                                       | 21           | 21           | 5                                                          | 9                                               | 1                                  | 2                         | 2                                             | 64          | 11.6%   |
| Other Departments of own or other LA        | 2                                       | 16           | 20           | 5                                                          | 1                                               |                                    | 2                         | 8                                             | 54          | 9.7%    |
| Police                                      |                                         | 32           | 17           | 5                                                          | 7                                               | 1                                  | 1                         | 6                                             | 69          | 12.5%   |
| Primary health / Community health           |                                         | 50           | 24           | 10                                                         | 5                                               |                                    | 2                         | 22                                            | 113         | 20.4%   |
| Probation                                   |                                         | 7            |              | 8                                                          | 7                                               |                                    |                           |                                               | 22          | 4.0%    |
| School                                      |                                         | 3            | 22           | 6                                                          | 7                                               |                                    |                           | 7                                             | 45          | 8.1%    |
| Self Referral                               |                                         | 1            | 1            | 3                                                          |                                                 |                                    |                           |                                               | 5           | 0.9%    |
| Grand Total                                 | 8                                       | 191          | 148          | 66                                                         | 52                                              | 4                                  | 11                        | 74                                            | 554         |         |
| Total %                                     | 1.4%                                    | 34.5%        | 26.7%        | 11.9%                                                      | 9.4%                                            | 0.7%                               | 2.0%                      | 13.4%                                         |             |         |