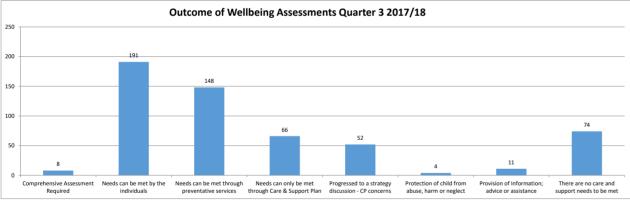

## Summary of Wellbeing Assessments Quarter 3 2017/18

| Key First - Second - Third highest total    |                                         |              |              |                                                            |                                                 |                                    |                           |                                               |             |         |
|---------------------------------------------|-----------------------------------------|--------------|--------------|------------------------------------------------------------|-------------------------------------------------|------------------------------------|---------------------------|-----------------------------------------------|-------------|---------|
|                                             | Comprehensive<br>Assessment<br>Required | Needs can be | preventative | Needs can<br>only be met<br>through Care<br>& Support Plan | Progressed to a strategy discussion CP concerns | Protection of<br>child from abuse, | Information;<br>advice or | There are no care and support needs to be met | Grand Total | Total % |
| CAFCASS                                     |                                         | 2            |              |                                                            |                                                 |                                    |                           | 1                                             | 3           | 0.5%    |
| Central government agency                   | 1                                       |              | 3            | 1                                                          |                                                 |                                    |                           |                                               | 5           | 0.9%    |
| Emergency Duty Team                         | 1                                       | 4            |              |                                                            |                                                 | 1                                  |                           | 2                                             | 8           | 1.4%    |
| Family                                      | 1                                       | 17           | 15           | 7                                                          | 5                                               |                                    |                           | 4                                             | 49          | 8.8%    |
| Friend/Neighbour                            |                                         |              |              |                                                            | 1                                               |                                    |                           |                                               | 1           | 0.2%    |
| Home Office                                 |                                         | 1            |              |                                                            | 2                                               |                                    |                           |                                               | 3           | 0.5%    |
| LA Housing Dept. or Housing Association     |                                         | 29           | 21           | 3                                                          | 5                                               |                                    | 2                         | 6                                             | 66          | 11.9%   |
| Local Authority's own Social Services Dept. |                                         | 10           | 4            | 13                                                         | 3                                               | 1                                  | 2                         | 17                                            | 50          | 9.0%    |
| Other Agency                                | 3                                       | 21           | 21           | 5                                                          | 9                                               | 1                                  | 2                         | 2                                             | 64          | 11.6%   |
| Other Departments of own or other LA        | 2                                       | 16           | 20           | 5                                                          | 1                                               |                                    | 2                         | 8                                             | 54          | 9.7%    |
| Police                                      |                                         | 32           | 17           | 5                                                          | 7                                               | 1                                  | 1                         | 6                                             | 69          | 12.5%   |
| Primary health / Community health           |                                         | 50           | 24           | 10                                                         | 5                                               |                                    | 2                         | 22                                            | 113         | 20.4%   |
| Probation                                   |                                         | 7            |              | 8                                                          | 7                                               |                                    |                           |                                               | 22          | 4.0%    |
| School                                      |                                         | 3            | 22           | 6                                                          | 7                                               |                                    |                           | 7                                             | 45          | 8.1%    |
| Self Referral                               |                                         | 1            | 1            | 3                                                          |                                                 |                                    |                           |                                               | 5           | 0.9%    |
| Grand Total                                 | 8                                       | 191          | 148          | 66                                                         | 52                                              | 4                                  | 11                        | 74                                            | 554         |         |
| Total %                                     | 1.4%                                    | 34.5%        | 26.7%        | 11.9%                                                      | 9.4%                                            | 0.7%                               | 2.0%                      | 13.4%                                         |             |         |