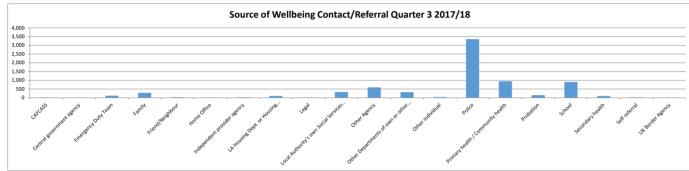

## Summary of Wellbeing Contact/Referrals Quarter 3 2017/18

| Key First - Second - Third highest total    |              |                         |                                    |          |          |                |                 |              |                |      |                                    |                                |                                               |           |                                                                |             |         |
|---------------------------------------------|--------------|-------------------------|------------------------------------|----------|----------|----------------|-----------------|--------------|----------------|------|------------------------------------|--------------------------------|-----------------------------------------------|-----------|----------------------------------------------------------------|-------------|---------|
|                                             | CS - Contact | CS - For<br>Information | CS -<br>Information<br>Received on | CS - JAF |          | Discussion/Mee | CS - No Further |              | CS - Wellbeing |      | CS - No Further<br>Action - Advice | CS - No<br>Further<br>Action - | CS - No<br>Further<br>Action -<br>Information | sent      | CS - No Further<br>Action -<br>Threshold not<br>met/inappropri |             |         |
| Source/Outcome                              | to MHub      | Only                    | Open Case                          | Required | Required | ting           | Action          | Intervention | Assessment     | NULL | Given                              | Signposted                     | Given                                         | Withdrawn | ate                                                            | Grand Total | Total % |
| CAFCASS                                     |              |                         |                                    |          |          |                | 9               | 4            |                |      | 3                                  |                                |                                               |           |                                                                | 16          |         |
| Central government agency                   |              |                         | 5                                  | i        |          |                | 3               |              | 4              |      |                                    |                                |                                               |           |                                                                | 12          |         |
| Emergency Duty Team                         | 1            |                         | 9                                  |          |          | 13             |                 | 15           |                |      | 12                                 |                                |                                               |           |                                                                | 122         |         |
| Family                                      | 7            | 3                       | 8                                  | 1        | 1        | 1              | 55              |              | 29             | 2    | 101                                | . 2                            |                                               |           |                                                                | 284         |         |
| Friend/Neighbour                            | 1            |                         | 1                                  |          |          |                | 12              | 6            | 1              |      | 9                                  | 1                              |                                               |           |                                                                | 31          |         |
| Home Office                                 |              |                         |                                    |          |          |                | 3               |              |                |      | 5                                  | i                              |                                               | 4         |                                                                | 12          |         |
| Independent provider agency                 |              |                         | 15                                 |          | 1        | 1              |                 | 5            | 1              |      | 5                                  |                                |                                               |           |                                                                | 28          |         |
| LA Housing Dept. or Housing Association     | 5            | i                       | 20                                 | )        |          | 1              | 23              | 3            | 42             |      | 10                                 |                                |                                               |           |                                                                | 104         |         |
| Legal                                       |              |                         |                                    |          |          |                | 4               |              | 1              |      | 6                                  | i .                            |                                               |           |                                                                | 11          |         |
| Local Authority's own Social Services Dept. | 12           | . 3                     | 46                                 | 8        | 2        | 27             |                 |              |                |      | 43                                 | :                              |                                               |           |                                                                | 333         | 4.59    |
| Other Agency                                | 22           | 11                      | 118                                | 2        | 2        | 10             | 205             | 80           | 52             | 7    | 69                                 | 6                              |                                               | 9         | 2                                                              | 595         |         |
| Other Departments of own or other LA        | 5            | 4                       | 43                                 |          | 2        | 3              | 111             | 56           | 55             | 5    | 26                                 | i                              | 1                                             | . 9       | 2                                                              | 322         | 4.49    |
| Other individual                            | 2            | 1                       | . 7                                |          | 1        |                | 20              | 5            |                |      | 7                                  | ·                              |                                               |           |                                                                | 43          | 0.69    |
| Police                                      | 102          | 163                     | 1,050                              |          | 5        | 54             | 1,146           | 432          | 81             | 85   | 213                                | 7                              | 1                                             | . 8       | 3                                                              | 3,350       | 45.39   |
| Primary health / Community health           | 44           | 15                      | 195                                | 5        | 5        | 14             | 243             | 185          | 109            | 7    | 100                                | 9                              |                                               | 9         | 5                                                              | 945         | 12.89   |
| Probation                                   | 2            | 2                       | 20                                 |          |          | 1              | 59              | 16           | 21             |      | 27                                 |                                | 1                                             |           | 1                                                              | 150         | 2.09    |
| School                                      | 114          | 3                       | 127                                | 1        | 3        | 26             | 206             | 222          | 55             | 2    | 136                                | 3                              | 1                                             | . 4       | 3                                                              | 906         | 12.39   |
| Secondary health                            | 4            | 2                       | 39                                 | 4        | 1        | 1              | 25              | 19           | 1              |      | 5                                  | i                              |                                               |           |                                                                | 101         | 1.49    |
| Self referral                               |              |                         |                                    |          |          |                | 2               | 8            | 3              |      | 8                                  |                                |                                               |           |                                                                | 21          | 0.39    |
| UK Border Agency                            |              |                         | 1                                  |          |          |                |                 | 5            |                |      |                                    | 1                              |                                               |           |                                                                | 7           | 7 0.19  |
| Grand Total                                 | 321          | . 207                   | 1,704                              | 21       | 23       | 152            | 2,285           | 1,172        | 515            | 116  | 785                                | 29                             | 4                                             | 43        | 16                                                             | 7,393       | 3       |
| Total %                                     | 4.3%         | 2.8%                    | 23.0%                              | 0.3%     | 0.3%     | 2.1%           | 30.9%           | 15.9%        | 7.0%           | 1.6% | 10.6%                              | 0.4%                           | 0.1%                                          | 0.6%      | 0.2%                                                           |             | _       |