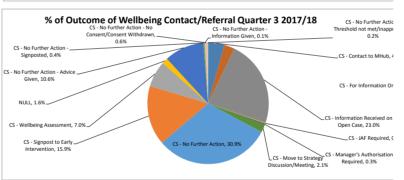

## Summary of Wellbeing Contact/Referrals Quarter 3 2017/18

| Key First - Second - Third highest total    |              |                         |                                    |          |          |                |                 |              |                |      |                                    |                                |                                               |           |                                                                |             |         |
|---------------------------------------------|--------------|-------------------------|------------------------------------|----------|----------|----------------|-----------------|--------------|----------------|------|------------------------------------|--------------------------------|-----------------------------------------------|-----------|----------------------------------------------------------------|-------------|---------|
|                                             | CS - Contact | CS - For<br>Information | CS -<br>Information<br>Received on | CS - JAF |          | Discussion/Mee | CS - No Further |              | CS - Wellbeing |      | CS - No Further<br>Action - Advice | CS - No<br>Further<br>Action - | CS - No<br>Further<br>Action -<br>Information | sent      | CS - No Further<br>Action -<br>Threshold not<br>met/inappropri |             |         |
| Source/Outcome                              | to MHub      | Only                    | Open Case                          | Required | Required | ting           | Action          | Intervention | Assessment     | NULL | Given                              | Signposted                     | Given                                         | Withdrawn | ate                                                            | Grand Total | Total % |
| CAFCASS                                     |              |                         |                                    |          |          |                | 9               | 4            |                |      | 3                                  |                                |                                               |           |                                                                | 16          |         |
| Central government agency                   |              |                         | 5                                  | i        |          |                | 3               |              | 4              |      |                                    |                                |                                               |           |                                                                | 12          |         |
| Emergency Duty Team                         | 1            |                         | 9                                  |          |          | 13             |                 | 15           |                |      | 12                                 |                                |                                               |           |                                                                | 122         |         |
| Family                                      | 7            | 3                       | 8                                  | 1        | 1        | 1              | 55              |              | 29             | 2    | 101                                | . 2                            |                                               |           |                                                                | 284         |         |
| Friend/Neighbour                            | 1            |                         | 1                                  |          |          |                | 12              | 6            | 1              |      | 9                                  | 1                              |                                               |           |                                                                | 31          |         |
| Home Office                                 |              |                         |                                    |          |          |                | 3               |              |                |      | 5                                  | i                              |                                               | 4         |                                                                | 12          |         |
| Independent provider agency                 |              |                         | 15                                 |          | 1        | 1              |                 | 5            | 1              |      | 5                                  |                                |                                               |           |                                                                | 28          |         |
| LA Housing Dept. or Housing Association     | 5            | i                       | 20                                 | )        |          | 1              | 23              | 3            | 42             |      | 10                                 |                                |                                               |           |                                                                | 104         |         |
| Legal                                       |              |                         |                                    |          |          |                | 4               |              | 1              |      | 6                                  | i .                            |                                               |           |                                                                | 11          |         |
| Local Authority's own Social Services Dept. | 12           | . 3                     | 46                                 | 8        | 2        | 27             |                 |              |                |      | 43                                 | :                              |                                               |           |                                                                | 333         | 4.59    |
| Other Agency                                | 22           | 11                      | 118                                | 2        | 2        | 10             | 205             | 80           | 52             | 7    | 69                                 | 6                              |                                               | 9         | 2                                                              | 595         |         |
| Other Departments of own or other LA        | 5            | 4                       | 43                                 |          | 2        | 3              | 111             | 56           | 55             | 5    | 26                                 | i                              | 1                                             | . 9       | 2                                                              | 322         | 4.49    |
| Other individual                            | 2            | 1                       | . 7                                |          | 1        |                | 20              | 5            |                |      | 7                                  | ·                              |                                               |           |                                                                | 43          | 0.69    |
| Police                                      | 102          | 163                     | 1,050                              |          | 5        | 54             | 1,146           | 432          | 81             | 85   | 213                                | 7                              | 1                                             | . 8       | 3                                                              | 3,350       | 45.39   |
| Primary health / Community health           | 44           | 15                      | 195                                | 5        | 5        | 14             | 243             | 185          | 109            | 7    | 100                                | 9                              |                                               | 9         | 5                                                              | 945         | 12.89   |
| Probation                                   | 2            | 2                       | 20                                 |          |          | 1              | 59              | 16           | 21             |      | 27                                 |                                | 1                                             |           | 1                                                              | 150         | 2.09    |
| School                                      | 114          | 3                       | 127                                | 1        | 3        | 26             | 206             | 222          | 55             | 2    | 136                                | 3                              | 1                                             | . 4       | 3                                                              | 906         | 12.39   |
| Secondary health                            | 4            | 2                       | 39                                 | 4        | 1        | 1              | 25              | 19           | 1              |      | 5                                  | i                              |                                               |           |                                                                | 101         | 1.49    |
| Self referral                               |              |                         |                                    |          |          |                | 2               | 8            | 3              |      | 8                                  |                                |                                               |           |                                                                | 21          | 0.39    |
| UK Border Agency                            |              |                         | 1                                  |          |          |                |                 | 5            |                |      |                                    | 1                              |                                               |           |                                                                | 7           | 7 0.19  |
| Grand Total                                 | 321          | . 207                   | 1,704                              | 21       | 23       | 152            | 2,285           | 1,172        | 515            | 116  | 785                                | 29                             | 4                                             | 43        | 16                                                             | 7,393       | 3       |
| Total %                                     | 4.3%         | 2.8%                    | 23.0%                              | 0.3%     | 0.3%     | 2.1%           | 30.9%           | 15.9%        | 7.0%           | 1.6% | 10.6%                              | 0.4%                           | 0.1%                                          | 0.6%      | 0.2%                                                           |             | _       |