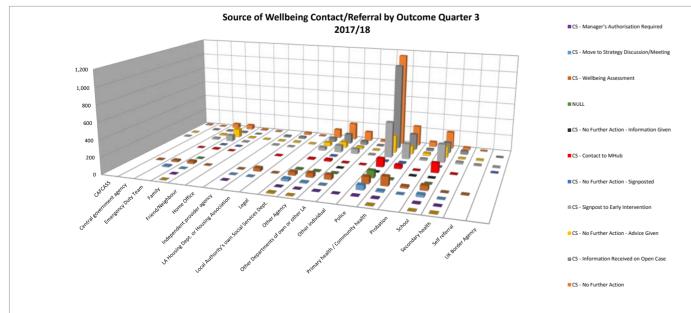

## Summary of Wellbeing Contact/Referrals Quarter 3 2017/18

| Key First - Second - Third highest total    |              |                         |                                    |          |          |                |                 |              |                |      |                                    |                                |                                               |           |                                                                |             |         |
|---------------------------------------------|--------------|-------------------------|------------------------------------|----------|----------|----------------|-----------------|--------------|----------------|------|------------------------------------|--------------------------------|-----------------------------------------------|-----------|----------------------------------------------------------------|-------------|---------|
|                                             | CS - Contact | CS - For<br>Information | CS -<br>Information<br>Received on | CS - JAF |          | Discussion/Mee | CS - No Further |              | CS - Wellbeing |      | CS - No Further<br>Action - Advice | CS - No<br>Further<br>Action - | CS - No<br>Further<br>Action -<br>Information | sent      | CS - No Further<br>Action -<br>Threshold not<br>met/inappropri |             |         |
| Source/Outcome                              | to MHub      | Only                    | Open Case                          | Required | Required | ting           | Action          | Intervention | Assessment     | NULL | Given                              | Signposted                     | Given                                         | Withdrawn | ate                                                            | Grand Total | Total % |
| CAFCASS                                     |              |                         |                                    |          |          |                | 9               | 4            |                |      | 3                                  |                                |                                               |           |                                                                | 16          |         |
| Central government agency                   |              |                         | 5                                  | i        |          |                | 3               |              | 4              |      |                                    |                                |                                               |           |                                                                | 12          |         |
| Emergency Duty Team                         | 1            |                         | 9                                  |          |          | 13             |                 | 15           |                |      | 12                                 |                                |                                               |           |                                                                | 122         |         |
| Family                                      | 7            | 3                       | 8                                  | 1        | 1        | 1              | 55              |              | 29             | 2    | 101                                | . 2                            |                                               |           |                                                                | 284         |         |
| Friend/Neighbour                            | 1            |                         | 1                                  |          |          |                | 12              | 6            | 1              |      | 9                                  | 1                              |                                               |           |                                                                | 31          |         |
| Home Office                                 |              |                         |                                    |          |          |                | 3               |              |                |      | 5                                  | i                              |                                               | 4         |                                                                | 12          |         |
| Independent provider agency                 |              |                         | 15                                 |          | 1        | 1              |                 | 5            | 1              |      | 5                                  |                                |                                               |           |                                                                | 28          |         |
| LA Housing Dept. or Housing Association     | 5            | i                       | 20                                 | )        |          | 1              | 23              | 3            | 42             |      | 10                                 |                                |                                               |           |                                                                | 104         |         |
| Legal                                       |              |                         |                                    |          |          |                | 4               |              | 1              |      | 6                                  | i .                            |                                               |           |                                                                | 11          |         |
| Local Authority's own Social Services Dept. | 12           | . 3                     | 46                                 | 8        | 2        | 27             |                 |              |                |      | 43                                 | :                              |                                               |           |                                                                | 333         | 4.59    |
| Other Agency                                | 22           | 11                      | 118                                | 2        | 2        | 10             | 205             | 80           | 52             | 7    | 69                                 | 6                              |                                               | 9         | 2                                                              | 595         |         |
| Other Departments of own or other LA        | 5            | 4                       | 43                                 |          | 2        | 3              | 111             | 56           | 55             | 5    | 26                                 | i                              | 1                                             | . 9       | 2                                                              | 322         | 4.49    |
| Other individual                            | 2            | 1                       | . 7                                |          | 1        |                | 20              | 5            |                |      | 7                                  | ·                              |                                               |           |                                                                | 43          | 0.69    |
| Police                                      | 102          | 163                     | 1,050                              |          | 5        | 54             | 1,146           | 432          | 81             | 85   | 213                                | 7                              | 1                                             | . 8       | 3                                                              | 3,350       | 45.39   |
| Primary health / Community health           | 44           | 15                      | 195                                | 5        | 5        | 14             | 243             | 185          | 109            | 7    | 100                                | 9                              |                                               | 9         | 5                                                              | 945         | 12.89   |
| Probation                                   | 2            | 2                       | 20                                 |          |          | 1              | 59              | 16           | 21             |      | 27                                 |                                | 1                                             |           | 1                                                              | 150         | 2.09    |
| School                                      | 114          | 3                       | 127                                | 1        | 3        | 26             | 206             | 222          | 55             | 2    | 136                                | 3                              | 1                                             | . 4       | 3                                                              | 906         | 12.39   |
| Secondary health                            | 4            | 2                       | 39                                 | 4        | 1        | 1              | 25              | 19           | 1              |      | 5                                  | i                              |                                               |           |                                                                | 101         | 1.49    |
| Self referral                               |              |                         |                                    |          |          |                | 2               | 8            | 3              |      | 8                                  |                                |                                               |           |                                                                | 21          | 0.39    |
| UK Border Agency                            |              |                         | 1                                  |          |          |                |                 | 5            |                |      |                                    | 1                              |                                               |           |                                                                | 7           | 7 0.19  |
| Grand Total                                 | 321          | . 207                   | 1,704                              | 21       | 23       | 152            | 2,285           | 1,172        | 515            | 116  | 785                                | 29                             | 4                                             | 43        | 16                                                             | 7,393       | 3       |
| Total %                                     | 4.3%         | 2.8%                    | 23.0%                              | 0.3%     | 0.3%     | 2.1%           | 30.9%           | 15.9%        | 7.0%           | 1.6% | 10.6%                              | 0.4%                           | 0.1%                                          | 0.6%      | 0.2%                                                           |             | _       |