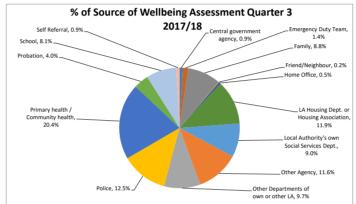

## Summary of Wellbeing Assessments Quarter 3 2017/18

| Key First - Second - Third highest total    |                                         |              |              |                                                            |                                                 |                                    |                           |                                               |             |         |
|---------------------------------------------|-----------------------------------------|--------------|--------------|------------------------------------------------------------|-------------------------------------------------|------------------------------------|---------------------------|-----------------------------------------------|-------------|---------|
|                                             | Comprehensive<br>Assessment<br>Required | Needs can be | preventative | Needs can<br>only be met<br>through Care<br>& Support Plan | Progressed to a strategy discussion CP concerns | Protection of<br>child from abuse, | Information;<br>advice or | There are no care and support needs to be met | Grand Total | Total % |
| CAFCASS                                     |                                         | 2            |              |                                                            |                                                 |                                    |                           | 1                                             | 3           | 0.5%    |
| Central government agency                   | 1                                       |              | 3            | 1                                                          |                                                 |                                    |                           |                                               | 5           | 0.9%    |
| Emergency Duty Team                         | 1                                       | 4            |              |                                                            |                                                 | 1                                  |                           | 2                                             | 8           | 1.4%    |
| Family                                      | 1                                       | 17           | 15           | 7                                                          | 5                                               |                                    |                           | 4                                             | 49          | 8.8%    |
| Friend/Neighbour                            |                                         |              |              |                                                            | 1                                               |                                    |                           |                                               | 1           | 0.2%    |
| Home Office                                 |                                         | 1            |              |                                                            | 2                                               |                                    |                           |                                               | 3           | 0.5%    |
| LA Housing Dept. or Housing Association     |                                         | 29           | 21           | 3                                                          | 5                                               |                                    | 2                         | 6                                             | 66          | 11.9%   |
| Local Authority's own Social Services Dept. |                                         | 10           | 4            | 13                                                         | 3                                               | 1                                  | 2                         | 17                                            | 50          | 9.0%    |
| Other Agency                                | 3                                       | 21           | 21           | 5                                                          | 9                                               | 1                                  | 2                         | 2                                             | 64          | 11.6%   |
| Other Departments of own or other LA        | 2                                       | 16           | 20           | 5                                                          | 1                                               |                                    | 2                         | 8                                             | 54          | 9.7%    |
| Police                                      |                                         | 32           | 17           | 5                                                          | 7                                               | 1                                  | 1                         | 6                                             | 69          | 12.5%   |
| Primary health / Community health           |                                         | 50           | 24           | 10                                                         | 5                                               |                                    | 2                         | 22                                            | 113         | 20.4%   |
| Probation                                   |                                         | 7            |              | 8                                                          | 7                                               |                                    |                           |                                               | 22          | 4.0%    |
| School                                      |                                         | 3            | 22           | 6                                                          | 7                                               |                                    |                           | 7                                             | 45          | 8.1%    |
| Self Referral                               |                                         | 1            | 1            | 3                                                          |                                                 |                                    |                           |                                               | 5           | 0.9%    |
| Grand Total                                 | 8                                       | 191          | 148          | 66                                                         | 52                                              | 4                                  | 11                        | 74                                            | 554         |         |
| Total %                                     | 1.4%                                    | 34.5%        | 26.7%        | 11.9%                                                      | 9.4%                                            | 0.7%                               | 2.0%                      | 13.4%                                         |             |         |