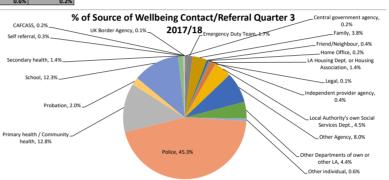

## Summary of Wellbeing Contact/Referrals Quarter 3 2017/18

| Key First - Second - Third highest total    |              |                         |                                    |          |          |                |                 |              |                |      |                                    |                                |                                               |           |                                                                |             |         |
|---------------------------------------------|--------------|-------------------------|------------------------------------|----------|----------|----------------|-----------------|--------------|----------------|------|------------------------------------|--------------------------------|-----------------------------------------------|-----------|----------------------------------------------------------------|-------------|---------|
|                                             | CS - Contact | CS - For<br>Information | CS -<br>Information<br>Received on | CS - JAF |          | Discussion/Mee | CS - No Further |              | CS - Wellbeing |      | CS - No Further<br>Action - Advice | CS - No<br>Further<br>Action - | CS - No<br>Further<br>Action -<br>Information | sent      | CS - No Further<br>Action -<br>Threshold not<br>met/inappropri |             |         |
| Source/Outcome                              | to MHub      | Only                    | Open Case                          | Required | Required | ting           | Action          | Intervention | Assessment     | NULL | Given                              | Signposted                     | Given                                         | Withdrawn | ate                                                            | Grand Total | Total % |
| CAFCASS                                     |              |                         |                                    |          |          |                | 9               | 4            |                |      | 3                                  |                                |                                               |           |                                                                | 16          |         |
| Central government agency                   |              |                         | 5                                  | i        |          |                | 3               |              | 4              |      |                                    |                                |                                               |           |                                                                | 12          |         |
| Emergency Duty Team                         | 1            |                         | 9                                  |          |          | 13             |                 | 15           |                |      | 12                                 |                                |                                               |           |                                                                | 122         |         |
| Family                                      | 7            | 3                       | 8                                  | 1        | 1        | 1              | 55              |              | 29             | 2    | 101                                | . 2                            |                                               |           |                                                                | 284         |         |
| Friend/Neighbour                            | 1            |                         | 1                                  |          |          |                | 12              | 6            | 1              |      | 9                                  | 1                              |                                               |           |                                                                | 31          |         |
| Home Office                                 |              |                         |                                    |          |          |                | 3               |              |                |      | 5                                  | i                              |                                               | 4         |                                                                | 12          |         |
| Independent provider agency                 |              |                         | 15                                 |          | 1        | 1              |                 | 5            | 1              |      | 5                                  |                                |                                               |           |                                                                | 28          |         |
| LA Housing Dept. or Housing Association     | 5            | i                       | 20                                 | )        |          | 1              | 23              | 3            | 42             |      | 10                                 |                                |                                               |           |                                                                | 104         |         |
| Legal                                       |              |                         |                                    |          |          |                | 4               |              | 1              |      | 6                                  | i .                            |                                               |           |                                                                | 11          |         |
| Local Authority's own Social Services Dept. | 12           | . 3                     | 46                                 | 8        | 2        | 27             |                 |              |                |      | 43                                 | :                              |                                               |           |                                                                | 333         | 4.59    |
| Other Agency                                | 22           | 11                      | 118                                | 2        | 2        | 10             | 205             | 80           | 52             | 7    | 69                                 | 6                              |                                               | 9         | 2                                                              | 595         |         |
| Other Departments of own or other LA        | 5            | 4                       | 43                                 |          | 2        | 3              | 111             | 56           | 55             | 5    | 26                                 | i                              | 1                                             | . 9       | 2                                                              | 322         | 4.49    |
| Other individual                            | 2            | 1                       | . 7                                |          | 1        |                | 20              | 5            |                |      | 7                                  | ·                              |                                               |           |                                                                | 43          | 0.69    |
| Police                                      | 102          | 163                     | 1,050                              |          | 5        | 54             | 1,146           | 432          | 81             | 85   | 213                                | 7                              | 1                                             | . 8       | 3                                                              | 3,350       | 45.39   |
| Primary health / Community health           | 44           | 15                      | 195                                | 5        | 5        | 14             | 243             | 185          | 109            | 7    | 100                                | 9                              |                                               | 9         | 5                                                              | 945         | 12.89   |
| Probation                                   | 2            | 2                       | 20                                 |          |          | 1              | 59              | 16           | 21             |      | 27                                 |                                | 1                                             |           | 1                                                              | 150         | 2.09    |
| School                                      | 114          | 3                       | 127                                | 1        | 3        | 26             | 206             | 222          | 55             | 2    | 136                                | 3                              | 1                                             | . 4       | 3                                                              | 906         | 12.39   |
| Secondary health                            | 4            | 2                       | 39                                 | 4        | 1        | 1              | 25              | 19           | 1              |      | 5                                  | i                              |                                               |           |                                                                | 101         | 1.49    |
| Self referral                               |              |                         |                                    |          |          |                | 2               | 8            | 3              |      | 8                                  |                                |                                               |           |                                                                | 21          | 0.39    |
| UK Border Agency                            |              |                         | 1                                  |          |          |                |                 | 5            |                |      |                                    | 1                              |                                               |           |                                                                | 7           | 7 0.19  |
| Grand Total                                 | 321          | . 207                   | 1,704                              | 21       | 23       | 152            | 2,285           | 1,172        | 515            | 116  | 785                                | 29                             | 4                                             | 43        | 16                                                             | 7,393       | 3       |
| Total %                                     | 4.3%         | 2.8%                    | 23.0%                              | 0.3%     | 0.3%     | 2.1%           | 30.9%           | 15.9%        | 7.0%           | 1.6% | 10.6%                              | 0.4%                           | 0.1%                                          | 0.6%      | 0.2%                                                           |             | _       |