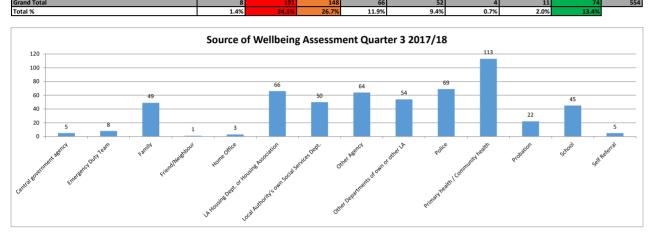

## Summary of Wellbeing Assessments Quarter 3 2017/18

| Key First - Second - Third highest total    |                                         |              |              |                                                            |                                                 |                                    |                           |                                               |             |         |
|---------------------------------------------|-----------------------------------------|--------------|--------------|------------------------------------------------------------|-------------------------------------------------|------------------------------------|---------------------------|-----------------------------------------------|-------------|---------|
|                                             | Comprehensive<br>Assessment<br>Required | Needs can be | preventative | Needs can<br>only be met<br>through Care<br>& Support Plan | Progressed to a strategy discussion CP concerns | Protection of<br>child from abuse, | Information;<br>advice or | There are no care and support needs to be met | Grand Total | Total % |
| CAFCASS                                     |                                         | 2            |              |                                                            |                                                 |                                    |                           | 1                                             | 3           | 0.5%    |
| Central government agency                   | 1                                       |              | 3            | 1                                                          |                                                 |                                    |                           |                                               | 5           | 0.9%    |
| Emergency Duty Team                         | 1                                       | 4            |              |                                                            |                                                 | 1                                  |                           | 2                                             | 8           | 1.4%    |
| Family                                      | 1                                       | 17           | 15           | 7                                                          | 5                                               |                                    |                           | 4                                             | 49          | 8.8%    |
| Friend/Neighbour                            |                                         |              |              |                                                            | 1                                               |                                    |                           |                                               | 1           | 0.2%    |
| Home Office                                 |                                         | 1            |              |                                                            | 2                                               |                                    |                           |                                               | 3           | 0.5%    |
| LA Housing Dept. or Housing Association     |                                         | 29           | 21           | 3                                                          | 5                                               |                                    | 2                         | 6                                             | 66          | 11.9%   |
| Local Authority's own Social Services Dept. |                                         | 10           | 4            | 13                                                         | 3                                               | 1                                  | 2                         | 17                                            | 50          | 9.0%    |
| Other Agency                                | 3                                       | 21           | 21           | 5                                                          | 9                                               | 1                                  | 2                         | 2                                             | 64          | 11.6%   |
| Other Departments of own or other LA        | 2                                       | 16           | 20           | 5                                                          | 1                                               |                                    | 2                         | 8                                             | 54          | 9.7%    |
| Police                                      |                                         | 32           | 17           | 5                                                          | 7                                               | 1                                  | 1                         | 6                                             | 69          | 12.5%   |
| Primary health / Community health           |                                         | 50           | 24           | 10                                                         | 5                                               |                                    | 2                         | 22                                            | 113         | 20.4%   |
| Probation                                   |                                         | 7            |              | 8                                                          | 7                                               |                                    |                           |                                               | 22          | 4.0%    |
| School                                      |                                         | 3            | 22           | 6                                                          | 7                                               |                                    |                           | 7                                             | 45          | 8.1%    |
| Self Referral                               |                                         | 1            | 1            | 3                                                          |                                                 |                                    |                           |                                               | 5           | 0.9%    |
| Grand Total                                 | 8                                       | 191          | 148          | 66                                                         | 52                                              | 4                                  | 11                        | 74                                            | 554         |         |
| Total %                                     | 1.4%                                    | 34.5%        | 26.7%        | 11.9%                                                      | 9.4%                                            | 0.7%                               | 2.0%                      | 13.4%                                         |             |         |