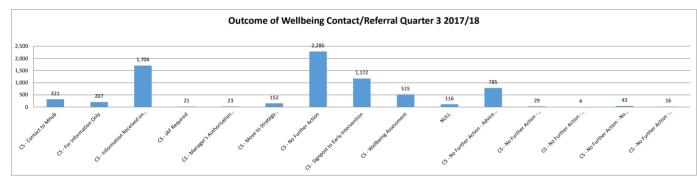

## Summary of Wellbeing Contact/Referrals Quarter 3 2017/18

| Key First - Second - Third highest total    |              |                         |                                    |          |          |                |                 |              |                |      |                                    |                                |                                               |           |                                                                |             |         |
|---------------------------------------------|--------------|-------------------------|------------------------------------|----------|----------|----------------|-----------------|--------------|----------------|------|------------------------------------|--------------------------------|-----------------------------------------------|-----------|----------------------------------------------------------------|-------------|---------|
|                                             | CS - Contact | CS - For<br>Information | CS -<br>Information<br>Received on | CS - JAF |          | Discussion/Mee | CS - No Further |              | CS - Wellbeing |      | CS - No Further<br>Action - Advice | CS - No<br>Further<br>Action - | CS - No<br>Further<br>Action -<br>Information | sent      | CS - No Further<br>Action -<br>Threshold not<br>met/inappropri |             |         |
| Source/Outcome                              | to MHub      | Only                    | Open Case                          | Required | Required | ting           | Action          | Intervention | Assessment     | NULL | Given                              | Signposted                     | Given                                         | Withdrawn | ate                                                            | Grand Total | Total % |
| CAFCASS                                     |              |                         |                                    |          |          |                | 9               | 4            |                |      | 3                                  |                                |                                               |           |                                                                | 16          |         |
| Central government agency                   |              |                         | 5                                  | i        |          |                | 3               |              | 4              |      |                                    |                                |                                               |           |                                                                | 12          |         |
| Emergency Duty Team                         | 1            |                         | 9                                  |          |          | 13             |                 | 15           |                |      | 12                                 |                                |                                               |           |                                                                | 122         |         |
| Family                                      | 7            | 3                       | 8                                  | 1        | 1        | 1              | 55              |              | 29             | 2    | 101                                | . 2                            |                                               |           |                                                                | 284         |         |
| Friend/Neighbour                            | 1            |                         | 1                                  |          |          |                | 12              | 6            | 1              |      | 9                                  | 1                              |                                               |           |                                                                | 31          |         |
| Home Office                                 |              |                         |                                    |          |          |                | 3               |              |                |      | 5                                  | i                              |                                               | 4         |                                                                | 12          |         |
| Independent provider agency                 |              |                         | 15                                 |          | 1        | 1              |                 | 5            | 1              |      | 5                                  |                                |                                               |           |                                                                | 28          |         |
| LA Housing Dept. or Housing Association     | 5            | i                       | 20                                 | )        |          | 1              | 23              | 3            | 42             |      | 10                                 |                                |                                               |           |                                                                | 104         |         |
| Legal                                       |              |                         |                                    |          |          |                | 4               |              | 1              |      | 6                                  | i .                            |                                               |           |                                                                | 11          |         |
| Local Authority's own Social Services Dept. | 12           | . 3                     | 46                                 | 8        | 2        | 27             |                 |              |                |      | 43                                 | :                              |                                               |           |                                                                | 333         | 4.59    |
| Other Agency                                | 22           | 11                      | 118                                | 2        | 2        | 10             | 205             | 80           | 52             | 7    | 69                                 | 6                              |                                               | 9         | 2                                                              | 595         |         |
| Other Departments of own or other LA        | 5            | 4                       | 43                                 |          | 2        | 3              | 111             | 56           | 55             | 5    | 26                                 | i                              | 1                                             | . 9       | 2                                                              | 322         | 4.49    |
| Other individual                            | 2            | 1                       | . 7                                |          | 1        |                | 20              | 5            |                |      | 7                                  | ·                              |                                               |           |                                                                | 43          | 0.69    |
| Police                                      | 102          | 163                     | 1,050                              |          | 5        | 54             | 1,146           | 432          | 81             | 85   | 213                                | 7                              | 1                                             | . 8       | 3                                                              | 3,350       | 45.39   |
| Primary health / Community health           | 44           | 15                      | 195                                | 5        | 5        | 14             | 243             | 185          | 109            | 7    | 100                                | 9                              |                                               | 9         | 5                                                              | 945         | 12.89   |
| Probation                                   | 2            | 2                       | 20                                 |          |          | 1              | 59              | 16           | 21             |      | 27                                 |                                | 1                                             |           | 1                                                              | 150         | 2.09    |
| School                                      | 114          | 3                       | 127                                | 1        | 3        | 26             | 206             | 222          | 55             | 2    | 136                                | 3                              | 1                                             | . 4       | 3                                                              | 906         | 12.39   |
| Secondary health                            | 4            | 2                       | 39                                 | 4        | 1        | 1              | 25              | 19           | 1              |      | 5                                  | i                              |                                               |           |                                                                | 101         | 1.49    |
| Self referral                               |              |                         |                                    |          |          |                | 2               | 8            | 3              |      | 8                                  |                                |                                               |           |                                                                | 21          | 0.39    |
| UK Border Agency                            |              |                         | 1                                  |          |          |                |                 | 5            |                |      |                                    | 1                              |                                               |           |                                                                | 7           | 7 0.19  |
| Grand Total                                 | 321          | . 207                   | 1,704                              | 21       | 23       | 152            | 2,285           | 1,172        | 515            | 116  | 785                                | 29                             | 4                                             | 43        | 16                                                             | 7,393       | 3       |
| Total %                                     | 4.3%         | 2.8%                    | 23.0%                              | 0.3%     | 0.3%     | 2.1%           | 30.9%           | 15.9%        | 7.0%           | 1.6% | 10.6%                              | 0.4%                           | 0.1%                                          | 0.6%      | 0.2%                                                           |             | _       |